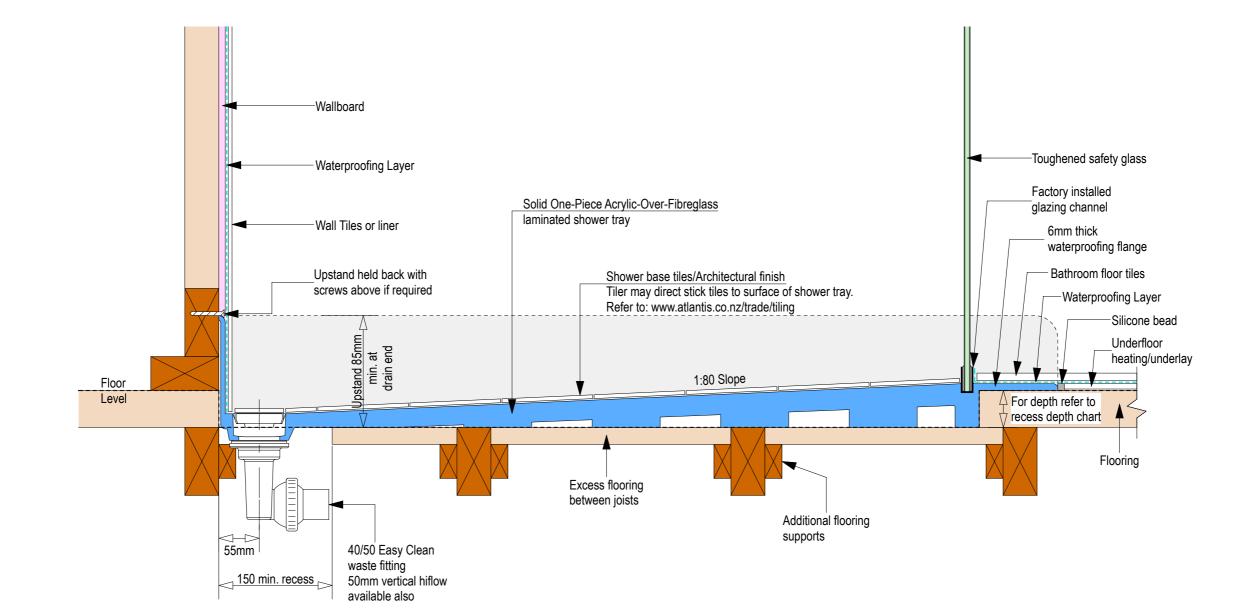

Note: Drain position central unless dimensioned otherwise

Screen **Options:** 

For more product information go to: www.atlantis.co.nz/shop/linea-quattro/dublin-900x900/

For installation instructions go to: www.atlantis.co.nz/trade/installation/

## AQUAPLANE WASTE FITTING

- EasyClean Waste with in-built trap
- 50L/min ultra flow rate
- Removable fin for easy cleaning
- 40/50mm outlet with swivel fitting
- Components bolt together for guaranteed watertightness

Nut

Ensu 150mm v for the

Floor level

Ensure a minimum recess size of 150mm wide x 600mm long x 150mm deep for the channel drain and waste outlet

atlantis

atlantis

atlantis

-Toughened safety glass