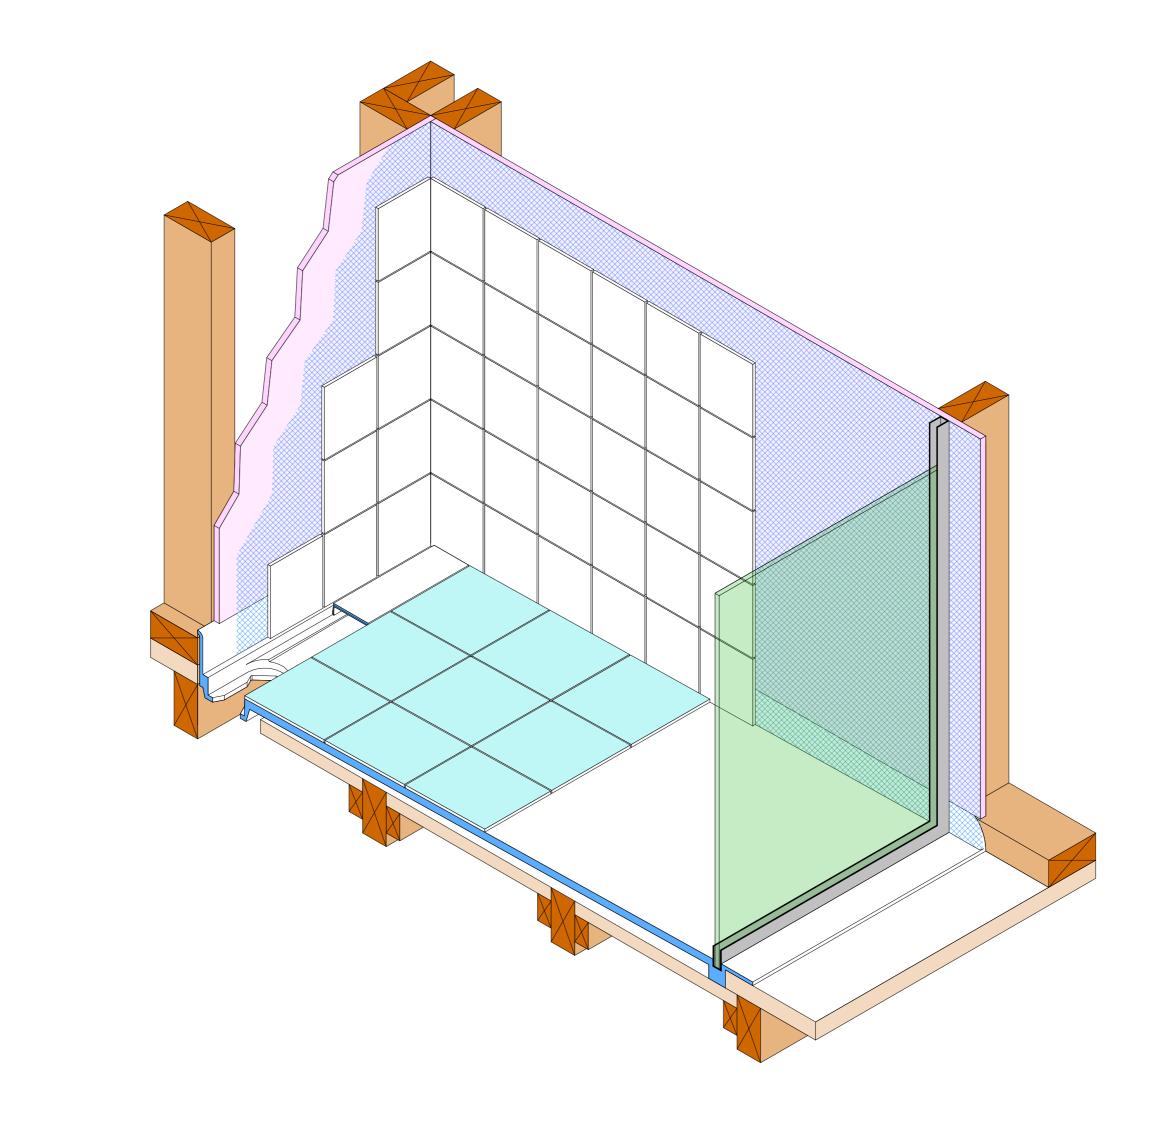

Nut

Ensu 150mm v for the

Floor level

Ensure a minimum recess size of 150mm wide x 600mm long x 150mm deep for the channel drain and waste outlet

atlantis

atlantis

atlantis

-Toughened safety glass

\_Factory installed glazing channel

-Satin Finish Trim

-Silicone bead /-Waterproofing Layer