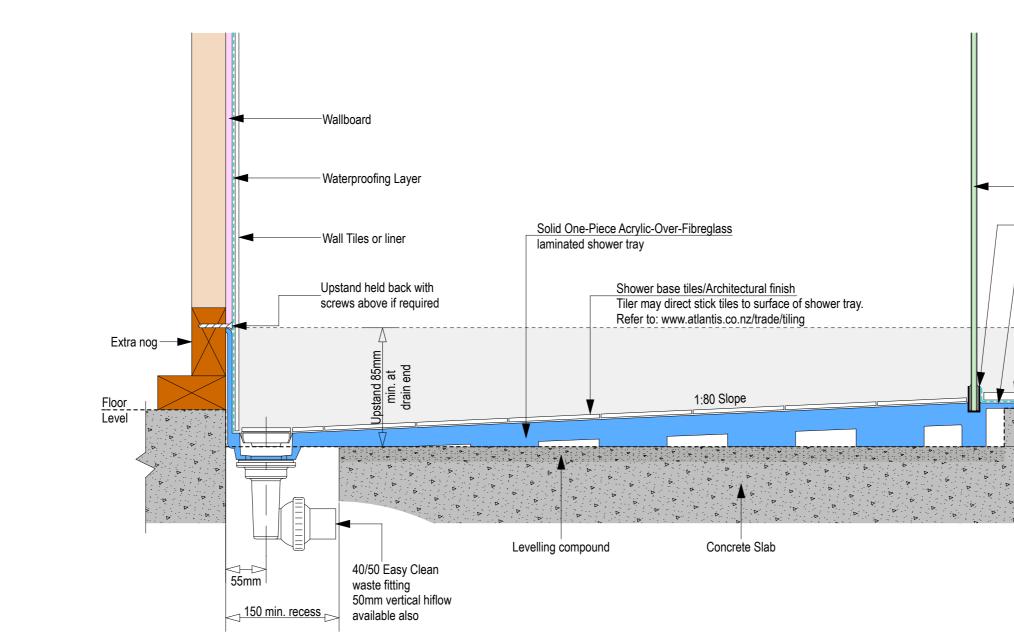

Nut

Ensu 150mm v for the

Floor level

Ensure a minimum recess size of 150mm wide x 600mm long x 150mm deep for the channel drain and waste outlet

atlantis

atlantis

atlantis

-Toughened safety glass