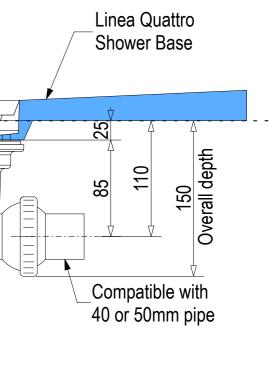

Note: Drain position central unless dimensioned otherwise

Screen **Options:** 

For more product information go to: www.atlantis.co.nz/shop/linea-quattro/dublin-900x900/

For installation instructions go to: www.atlantis.co.nz/trade/installation/