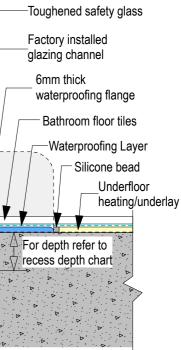

\_Factory installed glazing channel

-Satin Finish Trim

-Silicone bead /-Waterproofing Layer