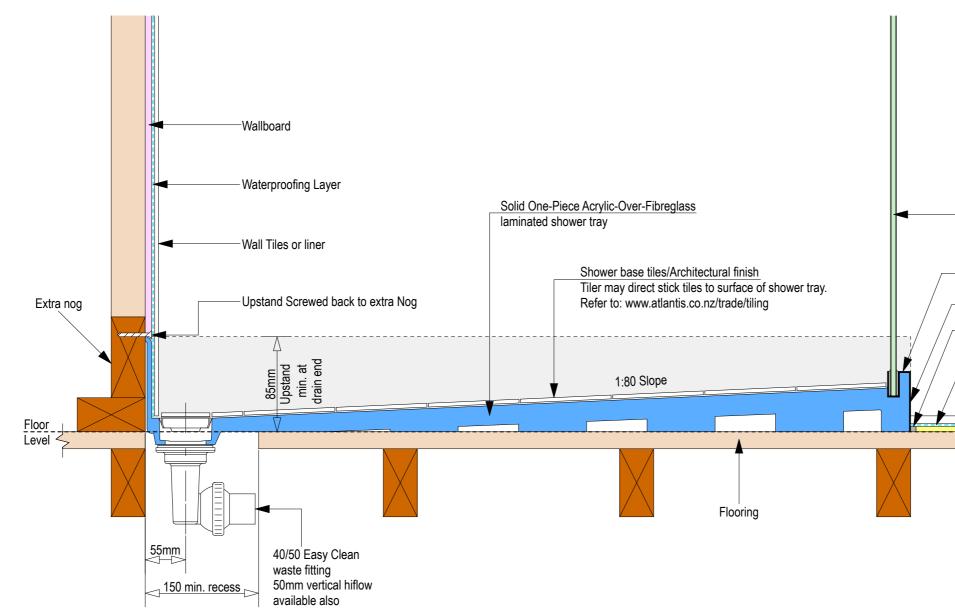

Note: Drain position central unless dimensioned otherwise

Screen **Options:** 

For more product information go to: www.atlantis.co.nz/shop/linea-quattro/dublin-900x900/

For installation instructions go to: www.atlantis.co.nz/trade/installation/

## AQUAPLANE WASTE FITTING

- EasyClean Waste with in-built trap
- 50L/min ultra flow rate
- Removable fin for easy cleaning
- 40/50mm outlet with swivel fitting
- Components bolt together for guaranteed watertightness

Nut

Ensu 150mm v for the

Floor level

Ensure a minimum recess size of 150mm wide x 600mm long x 150mm deep for the channel drain and waste outlet

atlantis

atlantis

atlantis

-Toughened safety glass