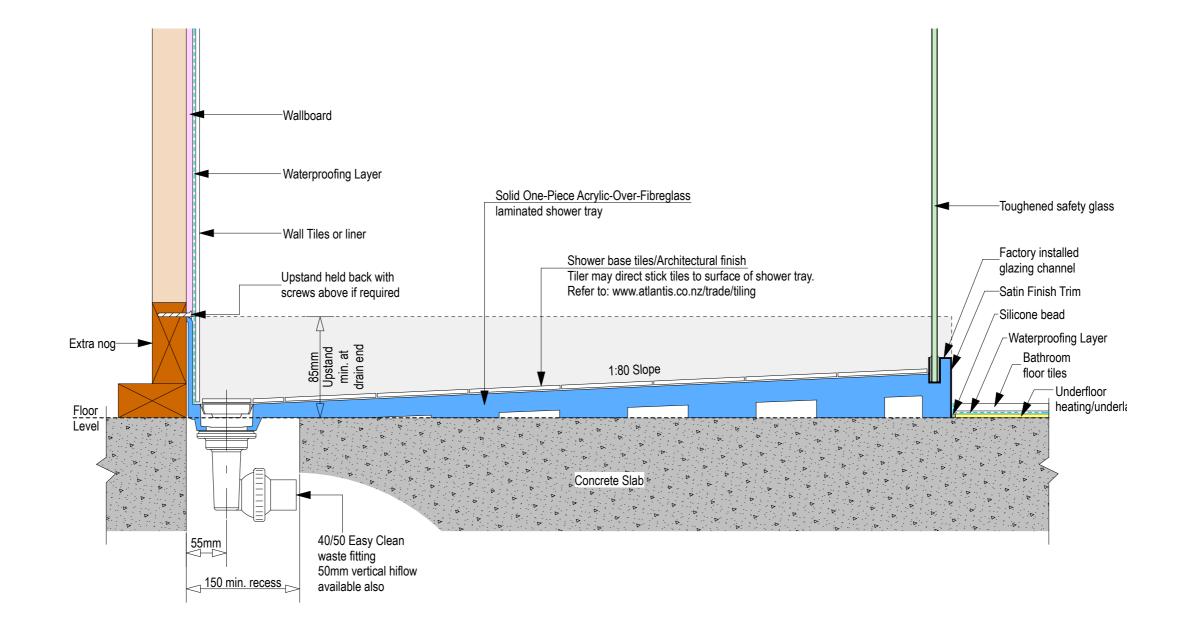

Note: Drain position central unless dimensioned otherwise

Screen **Options:** 

For more product information go to: www.atlantis.co.nz/shop/linea-quattro/dublin-900x900/

For installation instructions go to: www.atlantis.co.nz/trade/installation/

## AQUAPLANE WASTE FITTING

- EasyClean Waste with in-built trap
- 50L/min ultra flow rate
- Removable fin for easy cleaning
- 40/50mm outlet with swivel fitting
- Components bolt together for guaranteed watertightness

Nut

Ensu 150mm v for the

Floor level

Ensure a minimum recess size of 150mm wide x 600mm long x 150mm deep for the channel drain and waste outlet

atlantis

atlantis

atlantis

-Toughened safety glass