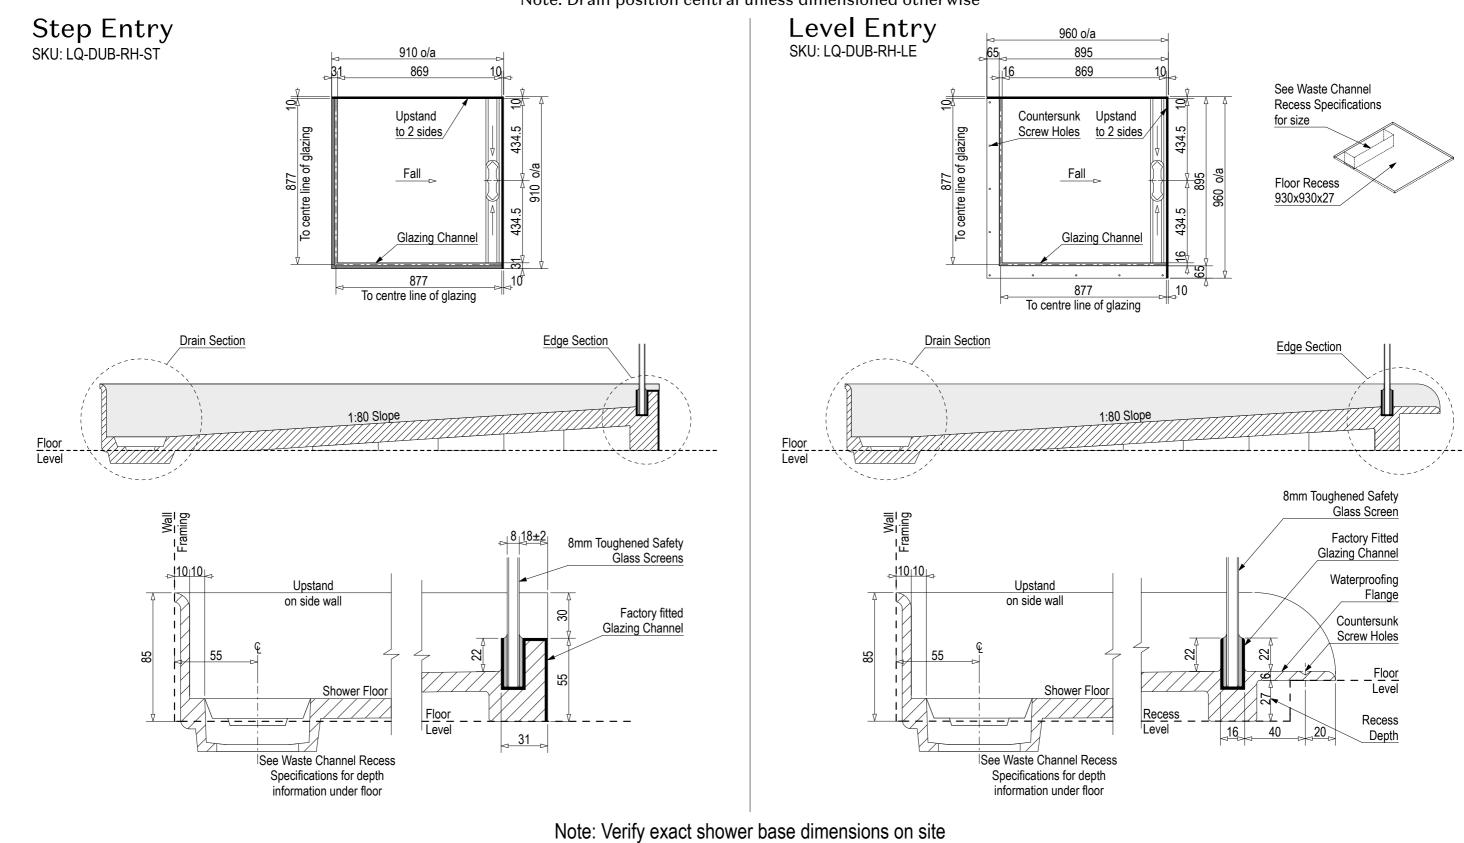

Note: Drain position central unless dimensioned otherwise

Screen **Options:** 

For more product information go to: www.atlantis.co.nz/shop/linea-quattro/dublin-900x900/

For installation instructions go to: www.atlantis.co.nz/trade/installation/