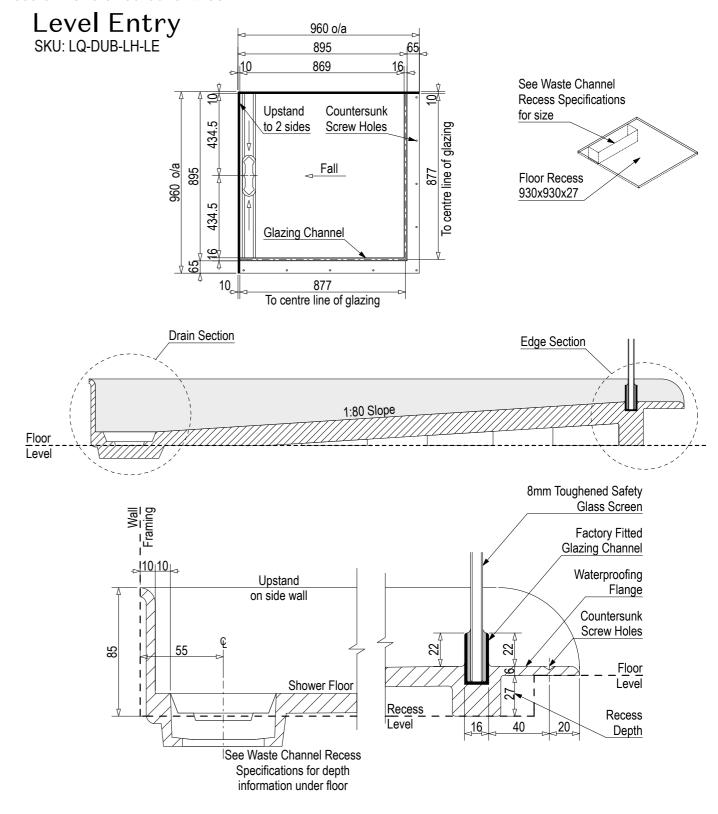

Note: Drain position central unless dimensioned otherwise

Note: Verify exact shower base dimensions on site

Screen Options:

For more product information go to:

www.atlantis.co.nz/shop/linea-quattro/dublin-900x900/