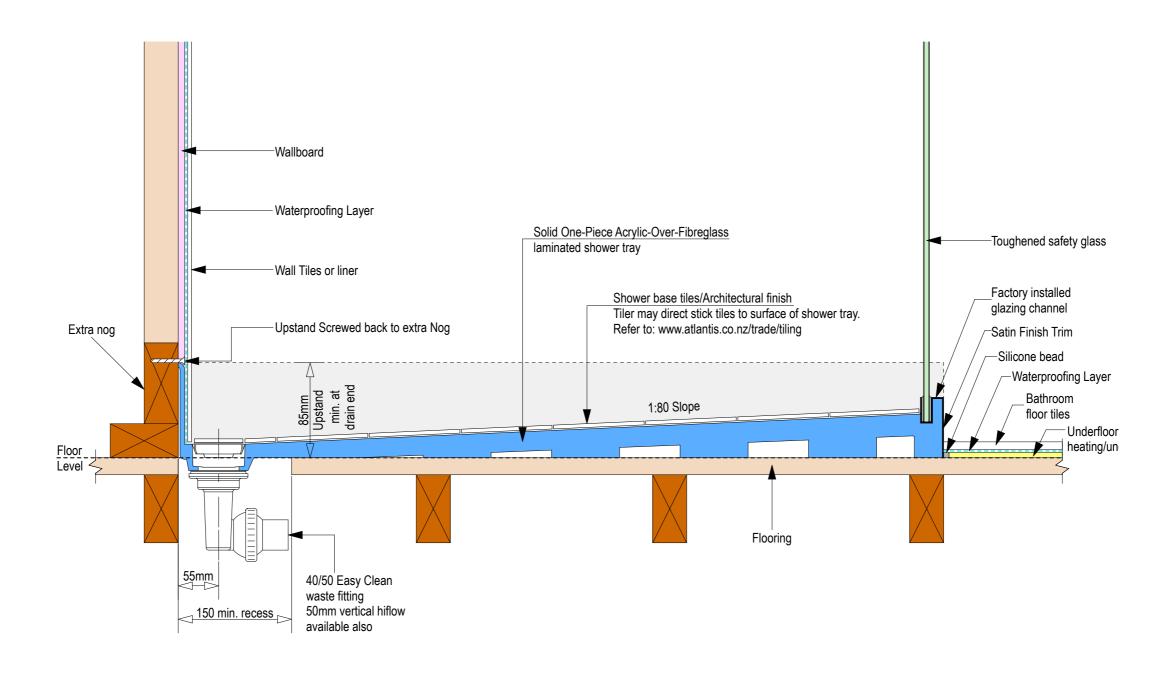

Ensure a minimum recess size of 150mm wide x 600mm long x 150mm deep for the channel drain and waste outlet