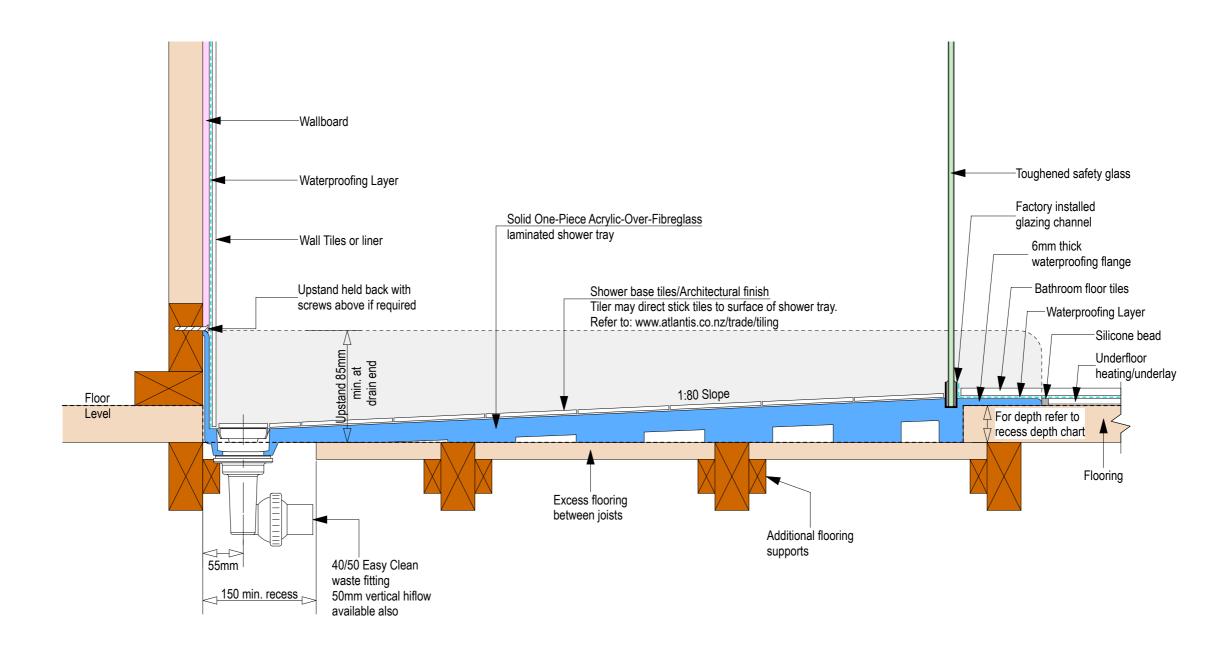

Ensure a minimum recess size of 150mm wide x 600mm long x 150mm deep for the channel drain and waste outlet