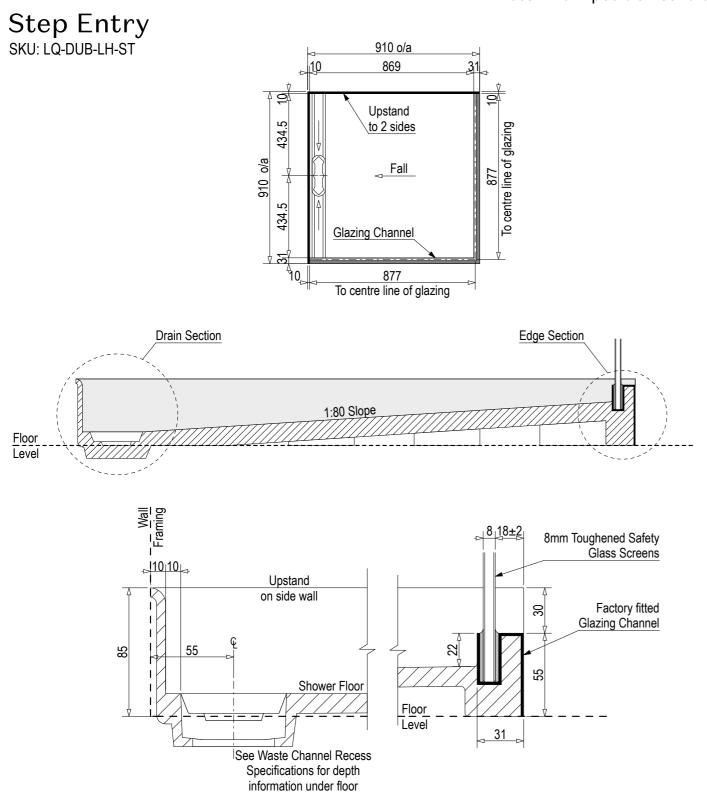

Note: Drain position central unless dimensioned otherwise

Note: Verify exact shower base dimensions on site

Screen Options:

For more product information go to:

www.atlantis.co.nz/shop/linea-quattro/dublin-900x900/