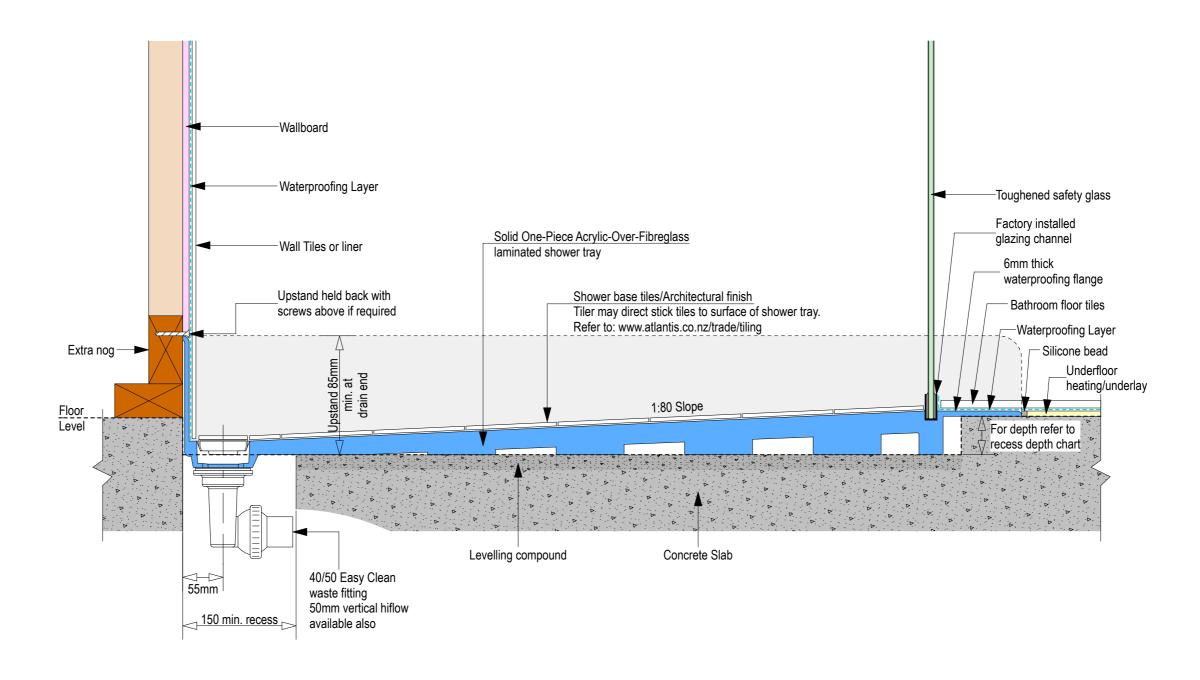

Ensure a minimum recess size of 150mm wide x 600mm long x 150mm deep for the channel drain and waste outlet