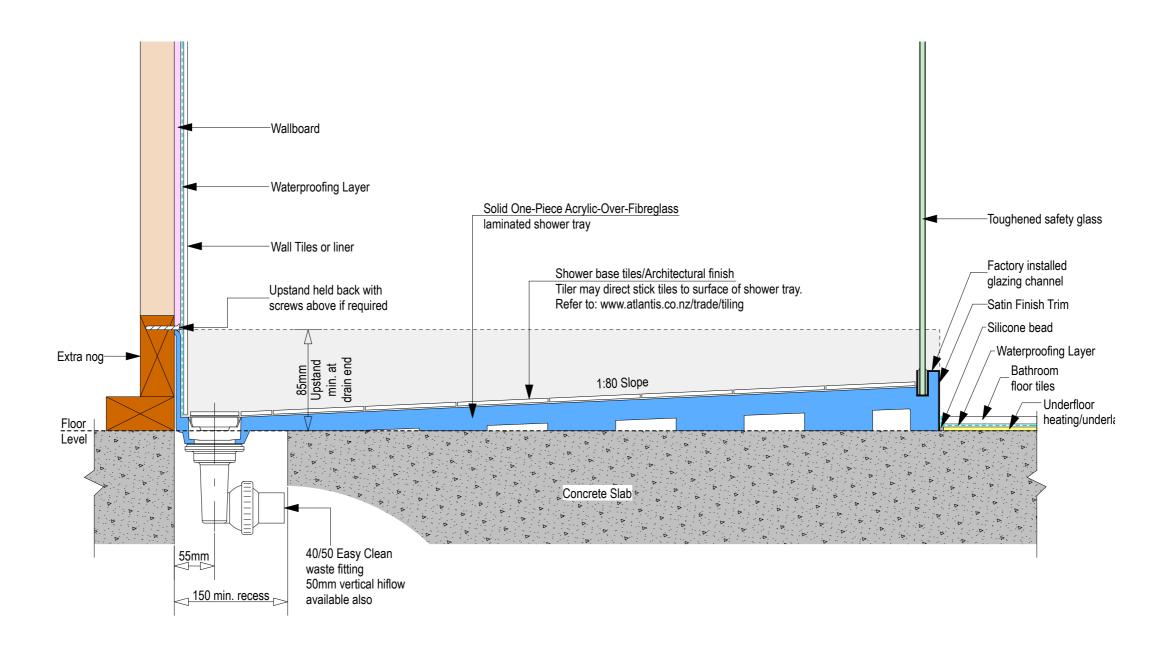

Ensure a minimum recess size of 150mm wide x 600mm long x 150mm deep for the channel drain and waste outlet