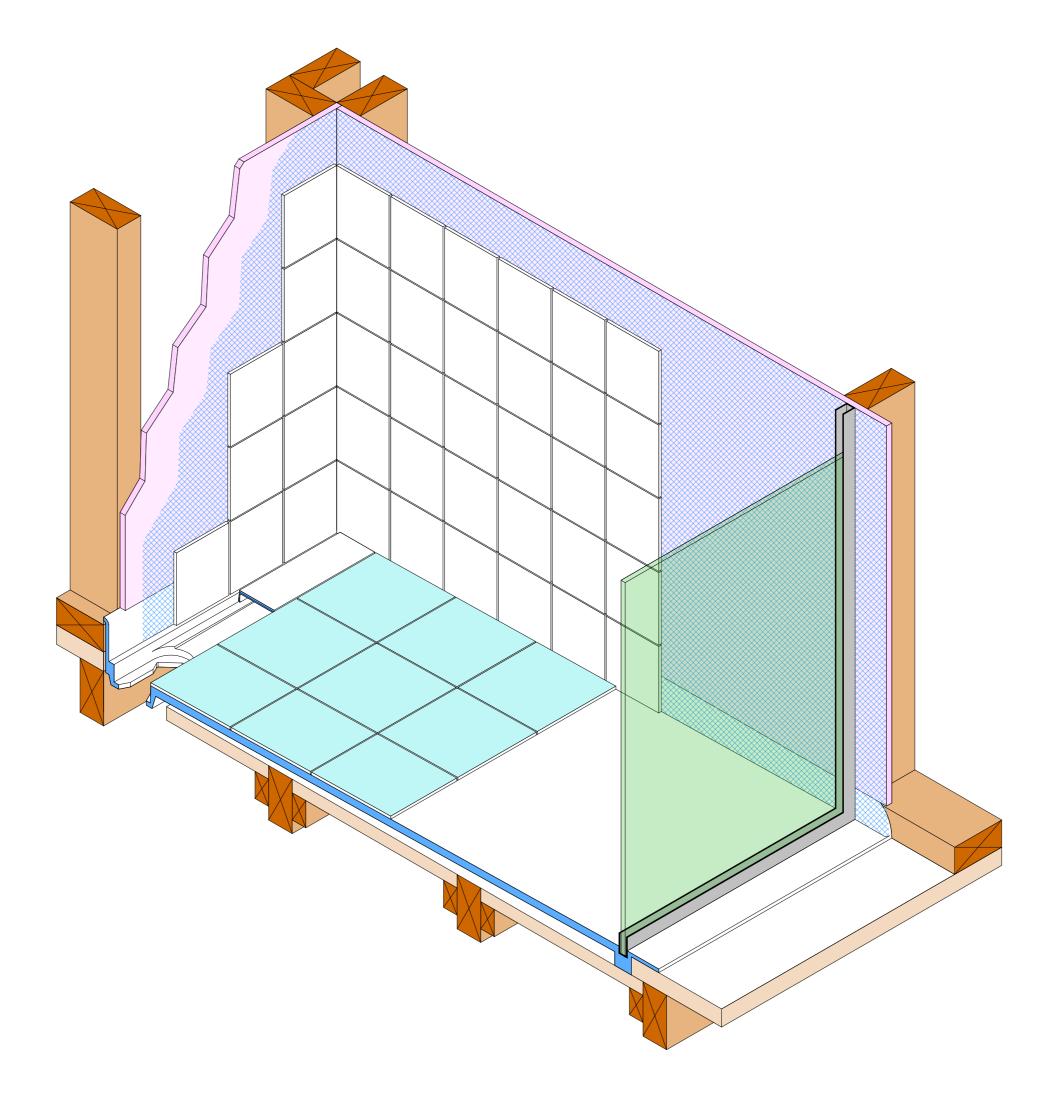

Note: Drain position central unless dimensioned otherwise

Note: Verify exact shower base dimensions on site

Screen Options:

For more product information go to:

www.atlantis.co.nz/shop/linea-quattro/dublin-900x900/

## AQUAPLANE WASTE FITTING

- EasyClean Waste with in-built trap
- 50L/min ultra flow rate
- Removable fin for easy cleaning
- 40/50mm outlet with swivel fitting
- Components bolt together for guaranteed watertightness

Ensure a minimum recess size of 150mm wide x 600mm long x 150mm deep for the channel drain and waste outlet