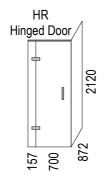

Note: Drain position central unless dimensioned otherwise

Note: Verify exact shower base dimensions on site

Screen Options:

For more product information go to:

www.atlantis.co.nz/shop/linea-quattro/dublin-900x900/