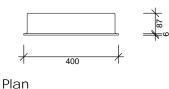

## EASYNICHE

## **RETROFIT**





Perspective



300

Front Elevation

Side Elevation

## INSTALLATION STEPS:



Overview only. See installation instructions for correct method.

## **SPECIFICATION**

- One-piece lightweight construction madefrom rigid GRP composite.
- · Gloss gel coat surface available in white finish only.
- Available in one size 400mm x 300mm.
- Designed to be installed to existing shower, tiles, acrylic liner or laminates.
- Protrudes 6mm from wall surface finish.
- Can be installed horizontally or vertically.
- Built in gradient prevents water ponding.
- Supplied with installation materials.
- 7-year warranty.