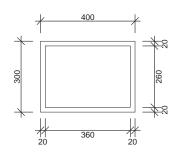

## **SPECIFICATION**

- One-piece lightweight construction madefrom rigid GRP composite.
- · Gloss gel coat surface available in white finish only.
- Available in one size 400mm x 300mm.
- Designed to be installed to existing shower, tiles, acrylic liner or laminates.
- Protrudes 6mm from wall surface finish.
- Can be installed horizontally or vertically.
- Built in gradient prevents water ponding.
- Supplied with installation materials.
- 7-year warranty.