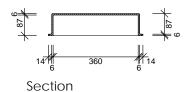

## EASYNICHE

## **RETROFIT**





Perspective



300

Front Elevation

Side Elevation

## INSTALLATION STEPS:



Overview only. See installation instructions for correct method.

## **SPECIFICATION**

- One-piece lightweight construction madefrom rigid GRP composite.
- · Gloss gel coat surface available in white finish only.
- Available in one size 400mm x 300mm.
- Designed to be installed to existing shower, tiles, acrylic liner or laminates.
- Protrudes 6mm from wall surface finish.
- Can be installed horizontally or vertically.
- Built in gradient prevents water ponding.
- Supplied with installation materials.
- 7-year warranty.